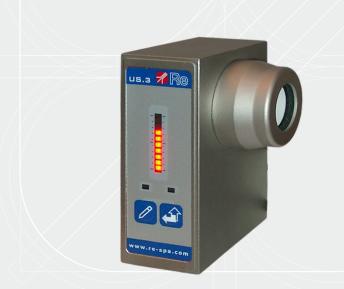

The sensor is equipped with an easy structured interface with a led bar and two keys, in order to simplify the calibration and make its operation user friendly.

Moreover US.3 can be programmed and calibrated by pc.