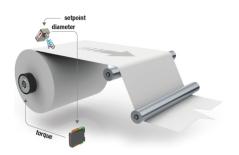

US.3 is an ultrasonic sensor specifically designed to control the web tension in open-loop systems, but it is widely used to support also closed-loop tension control.

The sensor, emitting an ultrasonic pulse toward the reel, captures the signal reflected and calculates roll diameter. US.3 gives an analogue signal proportional to diameter/distance, which directly controls the brake or clutch, and so regulates the web tension depending on the remote setpoint.

The sensor is equipped with an easy structured interface with a led bar and two keys, in order to simplify the calibration and make its operation user friendly.

Moreover US.3 can be programmed and calibrated by pc.