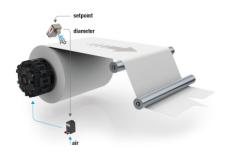

US.3 is an ultrasonic sensor specifically designed to control the web tension in open-loop systems, but it is widely used to support also closed-loop tension control.

The sensor, emitting an ultrasonic pulse toward the reel, captures the signal reflected and calculates roll diameter. US.3 gives an analogue signal proportional to diameter/distance, which directly controls the brake or clutch, and so regulates the web tension depending on the remote setpoint.

## **APPLICATIONS**

Regulation in torque with pneumatic brake

Regulation in torque with electromagnetic brake

Regulation in torque for motorized unwinders/rewinders