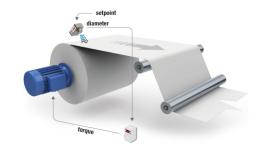

US.3 is an ultrasonic sensor specifically designed to control the web tension in open-loop systems, but it is widely used to support also closed-loop tension control.

The sensor, emitting an ultrasonic pulse toward the reel, captures the signal reflected and calculates roll diameter. US.3 gives an analogue signal proportional to diameter/distance, which directly controls the brake or clutch, and so regulates the web tension depending on the remote setpoint.

The sensor is equipped with an easy structured interface with a led bar and two keys, in order to simplify the calibration and make its operation user friendly.

Moreover US.3 can be programmed and calibrated by pc.