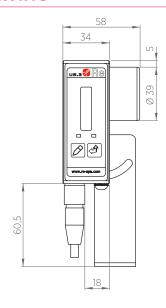

## **TECHNICAL DRAWING**

## **TECHNICAL DATA**

| Power supply                                                                                    | 24 Vdc                           |
|-------------------------------------------------------------------------------------------------|----------------------------------|
| Power                                                                                           | 2 W max                          |
| Working frequency                                                                               | 125 kHz                          |
| Measurable distance                                                                             | Min. 150 mm a 25°<br>Max 1800 mm |
| Analog input 0÷10 Vdc                                                                           | 1 remote setpoint                |
| Analog output 0÷10 Vdc / 4÷20 mA                                                                | 1 open-loop torque control       |
| Analog output 0÷10 Vdc                                                                          | 1 diameter proportional          |
| Digital output (NPN) with program. theresold                                                    | 2 for alarms                     |
| Serial gate for connection to PC                                                                | Rs485                            |
| Opening angle to the axis                                                                       | +/- 10°                          |
| Weight                                                                                          | 280 g                            |
| Working temperature                                                                             | 0÷50°C                           |
| IP protection class                                                                             | IP 54                            |
| Dimensions                                                                                      | 58 x 90 x 60 mm                  |
| 10 poles cable with miniaturized connector *Data are subject to technical change without notice | 5 o 10 m                         |