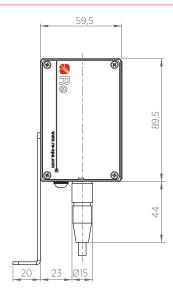

## **TECHNICAL DRAWING**

## **TECHNICAL DATA**

| Power supply                                                                                    | 24 Vdc                           |
|-------------------------------------------------------------------------------------------------|----------------------------------|
| Power                                                                                           | 2 W max                          |
| Working frequency                                                                               | 125 kHz                          |
| Measurable distance                                                                             | Min. 150 mm a 25°<br>Max 1800 mm |
| Analog input 0÷10 Vdc                                                                           | 1 remote setpoint                |
| Analog output 0÷10 Vdc / 4÷20 mA                                                                | 1 open-loop torque control       |
| Analog output 0÷10 Vdc                                                                          | 1 diameter proportional          |
| Digital output (NPN) with program. theresold                                                    | 2 for alarms                     |
| Serial gate for connection to PC                                                                | Rs485                            |
| Opening angle to the axis                                                                       | +/- 10°                          |
| Weight                                                                                          | 280 g                            |
| Working temperature                                                                             | 0÷50°C                           |
| IP protection class                                                                             | IP 54                            |
| Dimensions                                                                                      | 58 x 90 x 60 mm                  |
| 10 poles cable with miniaturized connector *Data are subject to technical change without notice | 5 o 10 m                         |