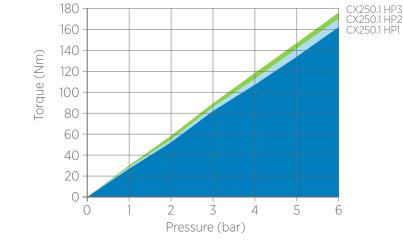

## **TECHNICAL DRAWING**

N. of calipers
Torque in Nm relating n. of calipers

## **TECHNICAL CHARACTERISTICS**

| Torque max 1 caliper          | 160 Nm                               |
|-------------------------------|--------------------------------------|
| Torque min 1 caliper          | 1,5 Nm                               |
| Pressure min / max            | 0,3/6 bar                            |
| Max disc rpm                  | 2500 rpm                             |
| Total weight                  | 20 kg                                |
| Disc inertia                  | 0,04 Kgm <sup>2</sup>                |
| Heat dissipation without fan  | 1,3 kW                               |
| Heat dissipation with 24V fan | HP1 3,5 kW<br>HP2 4 kW<br>HP3 4.5 kW |