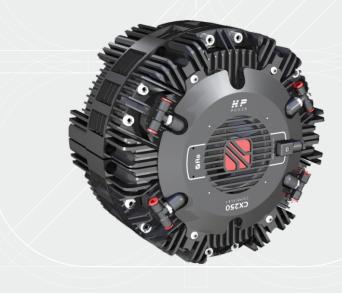

## **CX.250 HP**

Combiflex brake that guarantees long life span of the pads, constant and precise torque control, high heat dissipation and compact size.

The HP fan allows to reach an higher heat dissipation in order to increase the life span of the pads reducing maintenance costs. Moreover, the cover drastically reduces the external dimensions of the brakes.