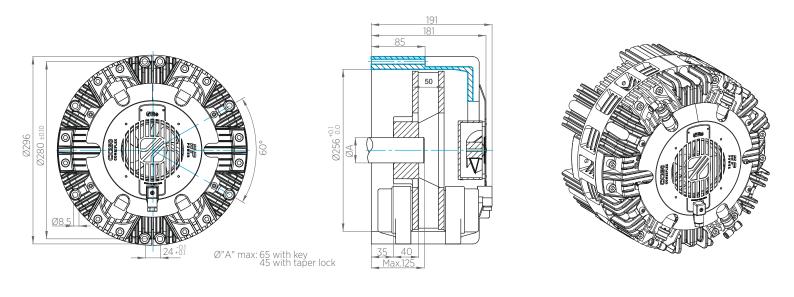

eover, the distributors of each caliper can always be accessed in order to select the most suitable number of calipers for the regulation.

Combiflex brake that guarantees long life span of the pads, constant and precise torque control, high heat dissipation and compact size.

The HP fan allows to reach an higher heat dissipation in order to increase the life span of the pads reducing maintenance costs. Moreover, the cover drastically reduces the external dimensions of the brakes.



Re S.p.A. via Firenze 3 20060 Bussero (MI) Italy **T** +39 02 9524301 **F** +39 02 95038986 **E** info@re-spa.com Assistenza tecnica Technical support **T** +39 02 952430.300 **E** support@re-spa.com Assistenza commerciale Sales support **T** +39 02 952430.200 **E** sales@re-spa.com

## **TECHNICAL DRAWING**





N. of calipers
Torque in Nm relating n. of calipers



## **TECHNICAL CHARACTERISTICS**

| Torque max 1 caliper          | 160 Nm                               |
|-------------------------------|--------------------------------------|
| Torque min 1 caliper          | 1,5 Nm                               |
| Pressure min / max            | 0,3/6 bar                            |
| Max disc rpm                  | 2500 rpm                             |
| Total weight                  | 20 kg                                |
| Disc inertia                  | 0,04 Kgm <sup>2</sup>                |
| Heat dissipation without fan  | 1,3 kW                               |
| Heat dissipation with 24V fan | HP1 3,5 kW<br>HP2 4 kW<br>HP3 4.5 kW |

 $^{\ast}\mbox{Data}$  are subject to technical c