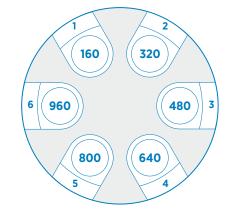

Combiflex is a modular brake, it means that we can provide it with a number of calipers required by the application; moreover, the distributors of each caliper can always be accessed in order to select the most suitable number of calipers for the regulation.

## **TECHNICAL DRAWING**

N. of calipers
Torque in Nm relating n. of calipers

## **TECHNICAL CHARACTERISTICS**

| Torque max 1 caliper          | 160 Nm                               |
|-------------------------------|--------------------------------------|
| Torque min 1 caliper          | 1,5 Nm                               |
| Pressure min / max            | 0,3/6 bar                            |
| Max disc rpm                  | 2500 rpm                             |
| Total weight                  | 20 kg                                |
| Disc inertia                  | 0,04 Kgm <sup>2</sup>                |
| Heat dissipation without fan  | 1,3 kW                               |
| Heat dissipation with 24V fan | HP1 3,5 kW<br>HP2 4 kW<br>HP3 4.5 kW |