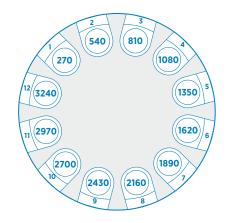

## **TECHNICAL DRAWING**

N. of calipers
Torque in Nm relating n. of calipers

Combiflex is a modular brake, it means that we can provide it with a number of calipers required by the application; moreover, the distributors of each caliper can always be accessed in order to select the most suitable number of calipers for the regulation.

\*\* Torque values relate to dynamic slipping

Re S.p.A. via Firenze 3 20060 Bussero (MI) Italy **T** +39 02 9524301 **F** +39 02 95038986 **E** info@re-spa.com Assistenza tecnica Technical support **T** +39 02 952430.300 **E** support@re-spa.com Assistenza commerciale Sales support **T** +39 02 952430.200 **E** sales@re-spa.com