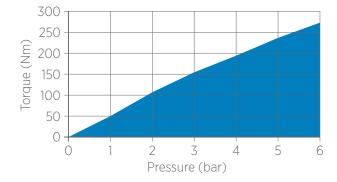

## **TECHNICAL DRAWING**

N. of calipers
Torque in Nm relating n. of calipers

## **TECHNICAL CHARACTERISTICS**

| Torque max 1 caliper                                 | 270 Nm                |
|------------------------------------------------------|-----------------------|
| Torque min 1 caliper                                 | 2,5 Nm                |
| Pressure min / max                                   | 0,3/6 bar             |
| Max disc rpm                                         | 1500 rpm              |
| Total weight                                         | 40 kg                 |
| Disc inertia                                         | 0,23 Kgm <sup>2</sup> |
| Heat dissipation without fan                         | 2,8 kW                |
| Heat dissipation with 24V/110V/220V fan              | 8,8 kW                |
| *Data are subject to technical change without notice |                       |

\*\* Torque values relate to dynamic slipping

Re S.p.A. via Firenze 3 20060 Bussero (MI) Italy **T** +39 02 9524301 **F** +39 02 95038986 **E** info@re-spa.com Assistenza tecnica Technical support **T** +39 02 952430.300 **E** support@re-spa.com Assistenza commerciale Sales support **T** +39 02 952430.200 **E** sales@re-spa.com