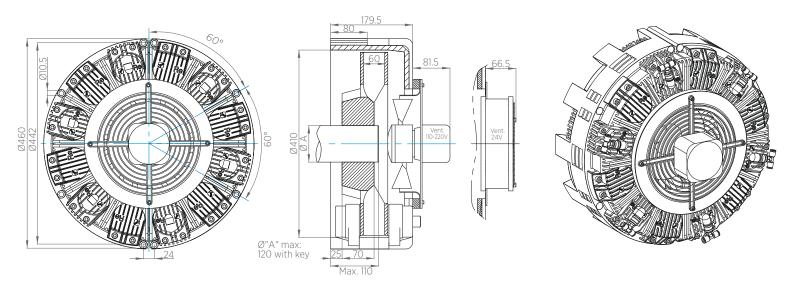

## **TECHNICAL DRAWING**

N. of calipers
Torque in Nm relating n. of calipers

## **TECHNICAL CHARACTERISTICS**

| Torque max 1 caliper                                 | 270 Nm                |
|------------------------------------------------------|-----------------------|
| Torque min 1 caliper                                 | 2,5 Nm                |
| Pressure min / max                                   | 0,3/6 bar             |
| Max disc rpm                                         | 1500 rpm              |
| Total weight                                         | 40 kg                 |
| Disc inertia                                         | 0,23 Kgm <sup>2</sup> |
| Heat dissipation without fan                         | 2,8 kW                |
| Heat dissipation with 24V/110V/220V fan              | 8,8 kW                |
| *Data are subject to technical change without notice |                       |