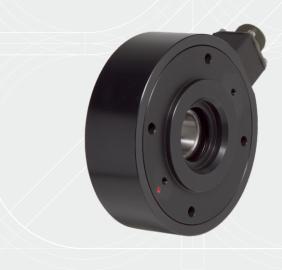

# **CKF.105...** SHAFT THROUGH LOAD CELLS

- Compact design
- Easy installation
- ✓ High reliability
- ✓ Strain gauge technology
- ✓ High versatility
- Measuring range from 250N to 1000N

A reliable web tension control may reduce web tears in order to increase productivity. CK load cells , used in a precise tension control system, are designed to carry out these delicate tasks.

They are installed in shaft through applications at the end of a measuring roller to precisely detect the resultant of the forces generated by pulling of the material depending on the wrapping angle.

CK shaft through load cells have been designed with a compact design, to easily fit them in narrow spaces, to be installed very easily and to reach a very high reliability. Depending on models CK load cells are made with single or double foil.