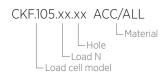

#### Selection model table

| Code           | Load N |
|----------------|--------|
| CKF.105.25.17  | 250    |
| CKF.105.50.17  | 500    |
| CKF.105.100.17 | 1000   |
| * 6 11 11      |        |

for other model contact our technical dpt.