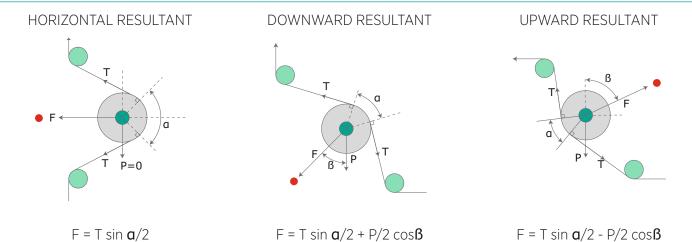

# CALCULATION

They are installed in shaft through applications at the end of a measuring roller to precisely detect the resultant of the forces generated by pulling of the material depending on the wrapping angle.

CK shaft through load cells have been designed with a compact design, to easily fit them in narrow spaces, to be installed very easily and to reach a very high reliability. Depending on models CK load cells are made with single or double foil.