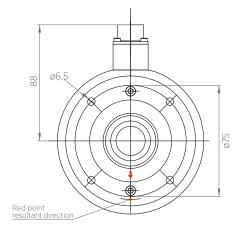

sily and to reach a very high reliability. Depending on models CK load cells are made with single or double foil.

**Operating principle:** CK load cells use the strain gauge operating principle to guarantee a perfect detection of the web tension. Strain gauges resistors are mounted on a inner metal foil of a load cell and connected to each other in a "wheatstone bridge" able to convert a mechanical movement into an electrical signal, that must be amplified by suitable amplifiers.



Re S.p.A. via Firenze 3 20060 Bussero (MI) Italy **T** +39 02 9524301 **F** +39 02 95038986 **E** info@re-spa.com Assistenza tecnica Technical support **T** +39 02 952430.300 **E** support@re-spa.com Assistenza commerciale Sales support **T** +39 02 952430.200 **E** sales@re-spa.com

## **TECHNICAL DRAWING**





#### Selection model table

| Code           | Load N |
|----------------|--------|
| CKF.105.25.17  | 250    |
| CKF.105.50.17  | 500    |
| CKF.105.100.17 | 1000   |
| * 6 11 11      |        |

for other model contact our technical dpt.



standard connector





# CALCULATION



### **TECHNICAL DATA**

| Sensitivity                                          | Normal from 1,5mV/V to 2,0m |
|------------------------------------------------------|-----------------------------|
|                                                      | Supply 10V - max 1          |
| Total error-repeatability-histeresy-linearity        | < ± 0,05% end scale va      |
| Measuring principle                                  | strain gauge full bric      |
| Strain gauge bridge resistance