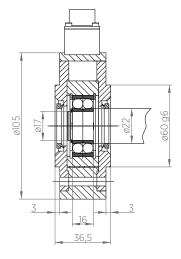

ly and to reach a very high reliability. Depending on models CK load cells are made with single or double foil.

**Operating principle:** CK load cells use the strain gauge operating principle to guarantee a perfect detection of the web tension. Strain gauges resistors are mounted on a inner metal foil of a load cell and connected to each other in a "wheatstone bridge" able to convert a mechanical movement into an electrical signal, that must be amplified by suitable amplifiers.



Re S.p.A. via Firenze 3 20060 Bussero (MI) Italy **T** +39 02 9524301 **F** +39 02 95038986 **E** info@re-spa.com Assistenza tecnica Technical support **T** +39 02 952430.300 **E** support@re-spa.com Assistenza commerciale Sales support **T** +39 02 952430.200 **E** sales@re-spa.com

## **TECHNICAL DRAWING**





#### Selection model table

| Code           | Load N |
|----------------|--------|
| CKF.105.25.17  | 250    |
| CKF.105.50.17  | 500    |
| CKF.105.100.17 | 1000   |
| * 6 11 11      |        |

for other model contact our technical dpt.



standard connector





# CALCULATION



### **TECHNICAL DATA**

| Sensitivity                                          | Normal from 1,5mV/V to 2,0m |
|------------------------------------------------------|-----------------------------|
|                                                      | Supply 10V - max 1          |
| Total error-repeatability-histeresy-linearity        | < ± 0,05% end scale va      |
| Measuring principle                                  | strain gauge full bric      |
| Strain gauge bridge resistance