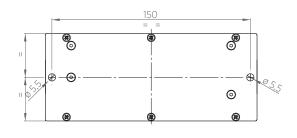

WG10.1 control unit, integrates the control logic and the power driver for motors in a single and very compact case. It is equipped with a 2,8" LCD color graphic display which ensures a rapid and user-friendly human-machine interaction and some mechanical buttons for an easy calibration and management of the system.

MWG10.1 is provided with analogue inputs for sensors and a CAN interface for the Re latest generation sensors and optical ones.

All the mechanical devices are equipped with latest generation stepping motors so that they not require regular maintenance and guarantee a quick and precise movement.

If required, is it available the remote keypad and the MWG10.1 WD for remote keypad.





# **TECHNICAL DRAWING**







### **REMOTE KEYPAD**





## MWG10.1 WD for remote keypad







# **TECHNICAL CHARACTERISTICS**

| Power supply        | 24 V                                  |
|---------------------|---------------------------------------|
| Power consumption   | 4 A                                   |
| Response time       | 1 ms                                  |
| Analogue inputs     | 2 inputs for sensors 0÷5 Vdc (12bit)  |
| Digital inputs      | 4 inputs for remot controls 12÷24 Vdc |
| Digital outputs     | 1 output open collector               |
| Fleldbus            | CAN Re (proprietary protocol)         |
| Working temperature | 0÷50° C                               |
| Protection class    | IP20 case<br>IP52 frontal panel       |







**F** +39 02 95038986

E info@re-spa.com

**E** support@re-spa.com