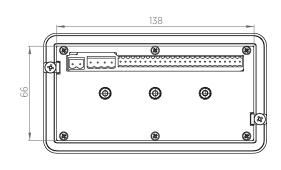

e regulation of the web position using sensors and actuators.

MWG10.1 control unit, integrates the control logic and the power driver for motors in a single and very compact case. It is equipped with a 2,8" LCD color graphic display which ensures a rapid and user-friendly human-machine interaction and some mechanical buttons for an easy calibration and management of the system.

MWG10.1 is provided with analogue inputs for sensors and a CAN interface for the Re latest generation sensors and optical ones.

All the mechanical devices are equipped with latest generation stepping motors so that they not require regular maintenance and guarantee a quick and precise movement.

If required, is it available the remote keypad and the MWG10.1 WD for remote keypad.





# **TECHNICAL DRAWING**







### **REMOTE KEYPAD**





## MWG10.1 WD for remote keypad







# **TECHNICAL CHARACTERISTICS**

| Power supply        | 24 V                                  |
|---------------------|---------------------------------------|
| Power consumption   | 4 A                                   |
| Response time       | 1 ms                                  |
| Analogue inputs     | 2 inputs for sensors 0÷5 Vdc (12bit)  |
| Digital inputs      | 4 inputs for remot controls 12÷24 Vdc |
| Digital outputs     | 1 output open collector               |
| Fleldbus            | CAN Re (proprietary protocol)         |
| Working temperature | 0÷50° C                               |
| Protection class    | IP20 case<br>IP52 frontal panel       |







**F** +39 02 95038986

E info@re-spa.com

**E** supp