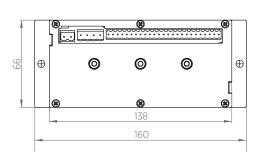

10.1 control unit, integrates the control logic and the power driver for motors in a single and very compact case. It is equipped with a 2,8" LCD color graphic display which ensures a rapid and user-friendly human-machine interaction and some mechanical buttons for an easy calibration and management of the system.

MWG10.1 is provided with analogue inputs for sensors and a CAN interface for the Re latest generation sensors and optical ones.

All the mechanical devices are equipped with latest generation stepping motors so that they not require regular maintenance and guarantee a quick and precise movement.

If required, is it available the remote keypad and the MWG10.1 WD for remote keypad.





# **TECHNICAL DRAWING**







### **REMOTE KEYPAD**





## MWG10.1 WD for remote keypad







# **TECHNICAL CHARACTERISTICS**

| Power supply        | 24 V                                  |
|---------------------|---------------------------------------|
| Power consumption   | 4 A                                   |
| Response time       | 1 ms                                  |
| Analogue inputs     | 2 inputs for sensors 0÷5 Vdc (12bit)  |
| Digital inputs      | 4 inputs for remot controls 12÷24 Vdc |
| Digital outputs     | 1 output open collector               |
| Fleldbus            | CAN Re (proprietary protocol)         |
| Working temperature | 0÷50° C                               |
| Protection class    | IP20 case<br>IP52 frontal panel       |







**F** +39 02 95038986

E info@re-spa.com

**E** support@re-spa.com