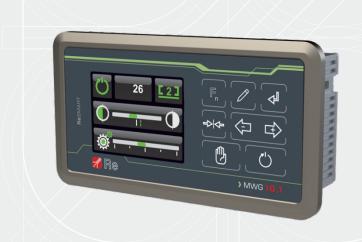

# MWG10.1

- ✓ High regulation speed
- ✓ High levels of thrust
- ✓ Noiselessness
- ✓ Very high response speed
- ✓ 2,8" LCD color graphic display
- ✓ User-friendly graphic
- Ease of use and calibration

MWG10.1 is the new release of the MWG10 webguide and pin to pin compatible with it. MWG10.1 is a device for the regulation of the web position using sensors and actuators.

MWG10.1 control unit, integrates the control logic and the power driver for motors in a single and very compact case. It is equipped with a 2,8" LCD color graphic display which ensures a rapid and user-friendly human-machine interaction and some mechanical buttons for an easy calibration and management of the system.

MWG10.1 is provided with analogue inputs for sensors and a CAN interface for the Re latest generation sensors and optical ones.

All the mechanical devices are equipped with latest generation stepping motors so that they not require regular maintenance and guarantee a quick and precise movement.