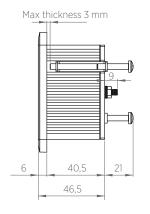

r the regulation of the web position using sensors and actuators.

MWG10.1 control unit, integrates the control logic and the power driver for motors in a single and very compact case. It is equipped with a 2,8" LCD color graphic display which ensures a rapid and user-friendly human-machine interaction and some mechanical buttons for an easy calibration and management of the system.

MWG10.1 is provided with analogue inputs for sensors and a CAN interface for the Re latest generation sensors and optical ones.

All the mechanical devices are equipped with latest generation stepping motors so that they not require regular maintenance and guarantee a quick and precise movement.

If required, is it available the remote keypad and the MWG10.1 WD for remote keypad.





# **TECHNICAL DRAWING**







### **REMOTE KEYPAD**





## MWG10.1 WD for remote keypad







# **TECHNICAL CHARACTERISTICS**

| Power supply        | 24 V                                  |
|---------------------|---------------------------------------|
| Power consumption   | 4 A                                   |
| Response time       | 1 ms                                  |
| Analogue inputs     | 2 inputs for sensors 0÷5 Vdc (12bit)  |
| Digital inputs      | 4 inputs for remot controls 12÷24 Vdc |
| Digital outputs     | 1 output open collector               |
| Fleldbus            | CAN Re (proprietary protocol)         |
| Working temperature | 0÷50° C                               |
| Protection class    | IP20 case<br>IP52 frontal panel       |







**F** +39 02 95038986

E info@re-spa.com

**E**