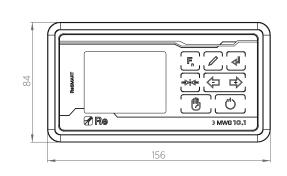

the regulation of the web position using sensors and actuators.

MWG10.1 control unit, integrates the control logic and the power driver for motors in a single and very compact case. It is equipped with a 2,8" LCD color graphic display which ensures a rapid and user-friendly human-machine interaction and some mechanical buttons for an easy calibration and management of the system.

MWG10.1 is provided with analogue inputs for sensors and a CAN interface for the Re latest generation sensors and optical ones.

All the mechanical devices are equipped with latest generation stepping motors so that they not require regular maintenance and guarantee a quick and precise movement.

If required, is it available the remote keypad and the MWG10.1 WD for remote keypad.





# **TECHNICAL DRAWING**







### **REMOTE KEYPAD**





## MWG10.1 WD for remote keypad







# **TECHNICAL CHARACTERISTICS**

| Power supply        | 24 V                                  |
|---------------------|---------------------------------------|
| Power consumption   | 4 A                                   |
| Response time       | 1 ms                                  |
| Analogue inputs     | 2 inputs for sensors 0÷5 Vdc (12bit)  |
| Digital inputs      | 4 inputs for remot controls 12÷24 Vdc |
| Digital outputs     | 1 output open collector               |
| Fleldbus            | CAN Re (proprietary protocol)         |
| Working temperature | 0÷50° C                               |
| Protection class    | IP20 case<br>IP52 frontal panel       |







**F** +39 02 95038986

E info@re-spa.com

**E** su