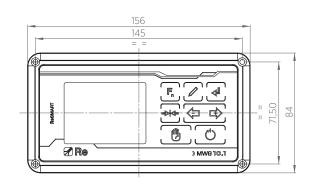

# **TECHNICAL DRAWING**

MWG10.1 control unit, integrates the control logic and the power driver for motors in a single and very compact case. It is equipped with a 2,8" LCD color graphic display which ensures a rapid and user-friendly human-machine interaction and some mechanical buttons for an easy calibration and management of the system.