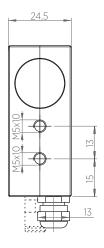

## **TECHNICAL DRAWING**

## **TECHNICAL CHARACTERISTICS**

| Power supply         | 12÷24 Vdc          |
|----------------------|--------------------|
| Power consumption    | < 50 mA            |
| Measuring range      | ± 2,5 mm           |
| Fork width           | 25 mm              |
| Accuracy             | 0,01 mm            |
| Ultrasonic frequency | 220 kHz            |
| Response time        | 3,5 msec           |
| Analog outputs       | 0÷5 Vdc<br>4÷20 mA |
| Max cable length     | 30 m               |
| Pneumatic connection | optional           |
| Working temperature  | 10÷50° C           |
| Protection class     | IP54               |
| Dimensions           | 60 x 24,5 x 60 mm  |