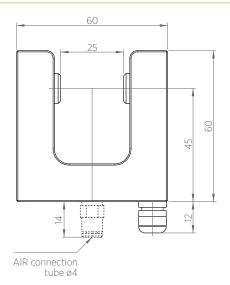

## **TECHNICAL DRAWING**

## **TECHNICAL CHARACTERISTICS**

| Power supply         | 12÷24 Vdc          |
|----------------------|--------------------|
| Power consumption    | < 50 mA            |
| Measuring range      | ± 2,5 mm           |
| Fork width           | 25 mm              |
| Accuracy             | 0,01 mm            |
| Ultrasonic frequency | 220 kHz            |
| Response time        | 3,5 msec           |
| Analog outputs       | 0÷5 Vdc<br>4÷20 mA |
| Max cable length     | 30 m               |
| Pneumatic connection | optional           |
| Working temperature  | 10÷50° C           |
| Protection class     | IP54               |
| Dimensions           | 60 x 24,5 x 60 mm  |