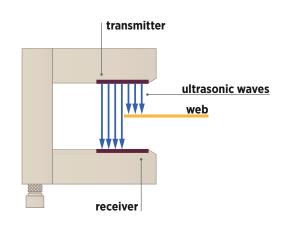

## **FUNCTIONING**

SU.m-25 is equipped with two ultrasonic capsules, the transmitter one generates an ultrasonic wave sequence every 3,5 msec which is converted into electric signal by the receiver one. According to the intensity of the signal received, the microprocessor can identify how much of the sensitive surface of the capsule is covered by the material inserted in the fork and calculate the position of the web edge.