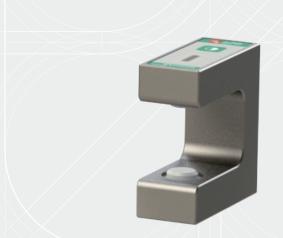

## SU.M-25 **ULTRASONIC SENSOR**

- ✓ Detects the edge of non soundproofing materials
- ✓ Measuring range of 5 mm
- ✓ 0.01 mm of resolution
- Compact design for very narrow frames
- Available with air connection for cleaning the reading area
- ✓ IP54 protection class

The ultrasonic SU sensors are specifically designed for detecting of the edges of materials such as paper, carton, plastic film of any colour or transparent.

The compact design, the membrane keyboard integrated on the sensor and the LED strip, to read the level of coverage, guarantee an easy installation in all kind of applications, most of all on very narrow frames, such us Re Skuba webguide. SU.m-25 is equipped with a transmitter and a receiver that guarantees a measuring range of 5 mm with a resolution of 0,01