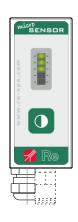

The ultrasonic SU sensors are specifically designed for detecting of the edges of materials such as paper, carton, plastic film of any colour or transparent.

The compact design, the membrane keyboard integrated on the sensor and the LED strip, to read the level of coverage, guarantee an easy installation in all kind of applications, most of all on very narrow frames, such us Re Skuba webguide. SU.m-25 is equipped with a transmitter and a receiver that guarantees a measuring range of 5 mm with a resolution of 0,01